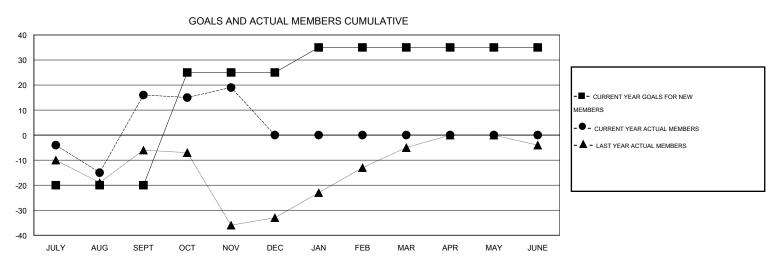

## MONTHLY MEMBERSHIP PROGRESS REPORT

District 5M 3

Results as of: 11/30/2016

GMT CA 1

0

JULY

AUG

SEPT

ОСТ

NOV

DEC

JAN

**GMT**: Judy Hankom

## **LOCATION MINNESOTA**

| Clubs         |                  |                  |                  |                  | Members               |                    |                                     |                    |                  |  |
|---------------|------------------|------------------|------------------|------------------|-----------------------|--------------------|-------------------------------------|--------------------|------------------|--|
|               | RESUL            | TS FOR 2016-2017 |                  |                  | RESULTS FOR 2016-2017 |                    |                                     |                    |                  |  |
| QUARTER       | NEW CLUB<br>GOAL | NEW CLUBS        | DROPPED<br>CLUBS | NET<br>GAIN/LOSS | QUARTER               | NEW MEMBER<br>GOAL | CHARTER AND<br>NEW MEMBERS<br>ADDED | DROPPED<br>MEMBERS | NET<br>GAIN/LOSS |  |
| JULY/AUG/SEPT | 0                | 1                | 0                | 1                | JULY/AUG/SEPT         | -20                | 41                                  | 25                 | 16               |  |
| OCT/NOV/DEC   | 1                | 0                | 0                | 0                | OCT/NOV/DEC           | 45                 | 21                                  | 18                 | 3                |  |
| JAN/FEB/MAR   | 0                | 0                | 0                | 0                | JAN/FEB/MAR           | 10                 | 0                                   | 0                  | 0                |  |
| APR/MAY/JUNE  | 0                | 0                | 0                | 0                | APR/MAY/JUNE          | 0                  | 0                                   | 0                  | 0                |  |